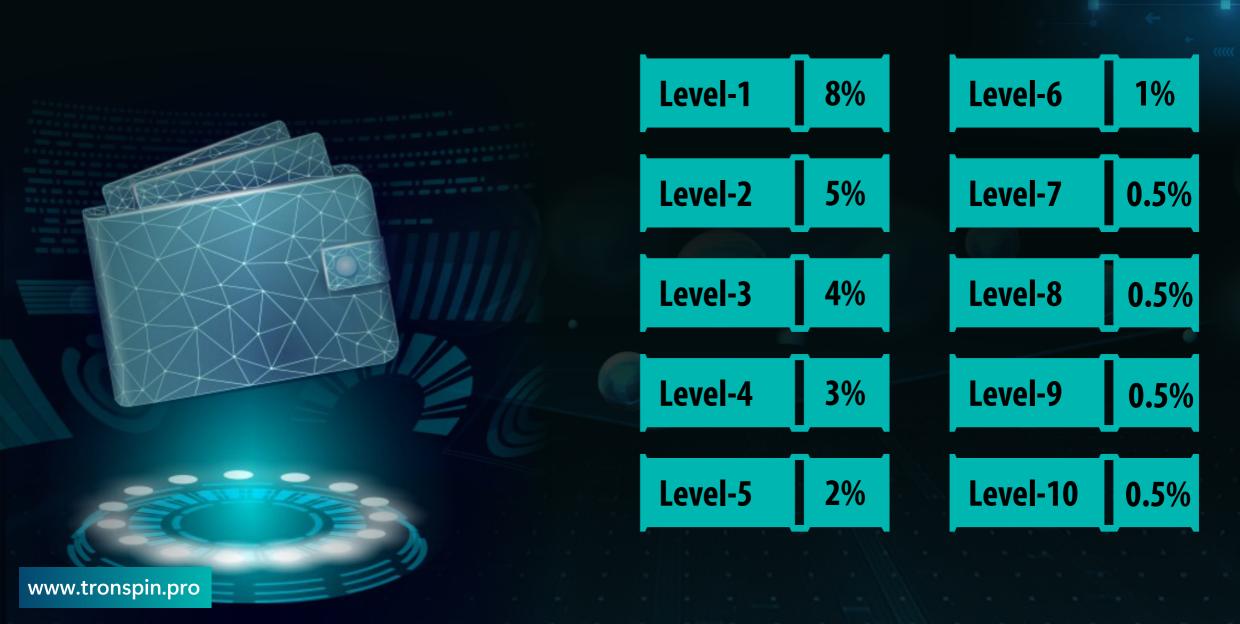

## ADDITIONAL EARNING WITH REFERRAL PROGRAM

-Earn affiliate rewards across 10 levels:

8%, 5%, 4%, 3%, 2%, 1%, 0.5% 0.5%, 0.5%, 0.5%

-Referral rewards are added to your wallet immediately and can be withdrawn anytime.

## **INVESTMENT**

- Minimum Investment Amount: 200 TRX.
- Base Profit Percentage: 2% per day.
- - Level 1 (Direct Referrals): 8%
  - Level 2 (2nd-level Referrals): 5%
  - Level 3 (3rd-level Referrals): 4%
  - Level 4 (4th-level Referrals): 3%
  - Level 5 (5th-level Referrals): 2%
- Level 6 (6th Referrals): 1%
- Level 7 (7th-level Referrals): 0.5%
- Level 8 (8th-level Referrals): 0.5%
- Level 9 (9th-level Referrals): 0.5%
- Level 10 (10th-level Referrals): 0.5%