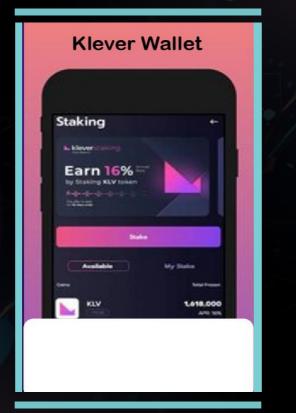

#### Get TRON (TRX)

We recommend using Klever Wallet or TronLink extensions. Get TRX coins through popular exchangers.

# **RECOMMENDED WALLET**

| 5:16                      | <b>≅ x ∓ a</b> |
|---------------------------|----------------|
| <sup>w</sup> y Asserts(3) | Swap           |
|                           | and contract   |
|                           |                |
| Pescaras Vote Permit      |                |

**TRONLINK WALLET** 

**KLEVER WALLET** 

**TOKEN POCKET WALLET** 