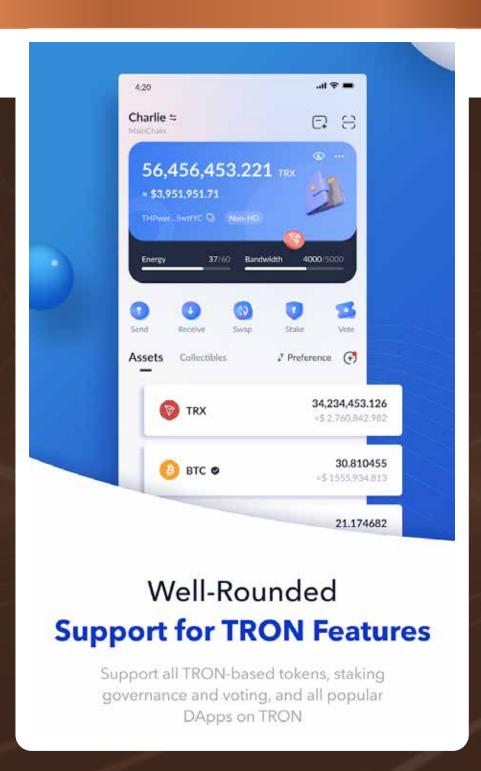

#### STEPS - 1: Make Deposit (Get TRON (TRX))

We recommend using Klever Wallet or TronLink extensions. Get TRX coins through popular exchangers.

#### **Send TRX to our smart-contract**

Send TRX to the smart contract and start earning immediately. Minimum deposit: 100 TRX, with no maximum limit.