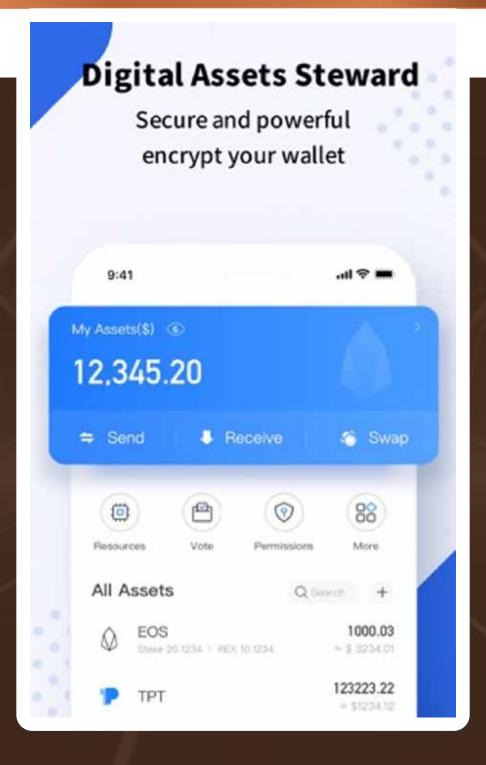

#### STEPS - 1: Make Deposit (Get TRON (TRX))

We recommend using Klever Wallet or TronLink extensions. Get TRX coins through popular exchangers.

#### **Send TRX to our smart-contract**

Send TRX to the smart contract and start earning immediately. Minimum deposit: 100 TRX, with no maximum limit.