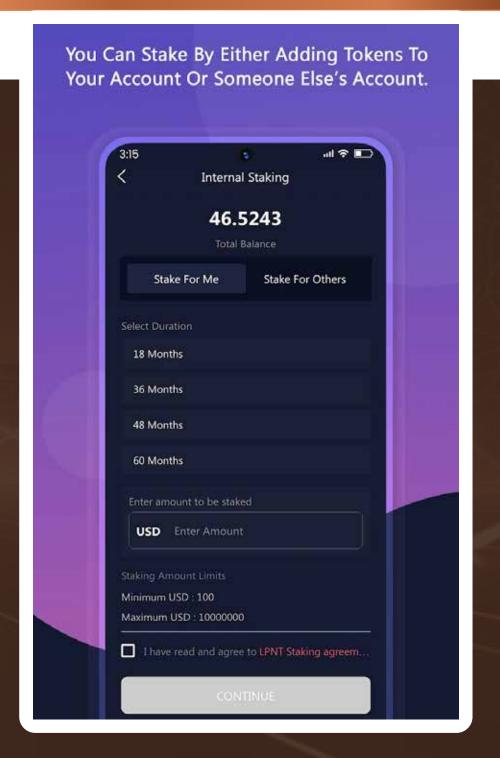

#### **INVESTMENT DETAILS**

- Minimum Investment: 100 TRX
- Base Profit Rate: 2%
- Contract Balance Step: 1,000,000 TRX