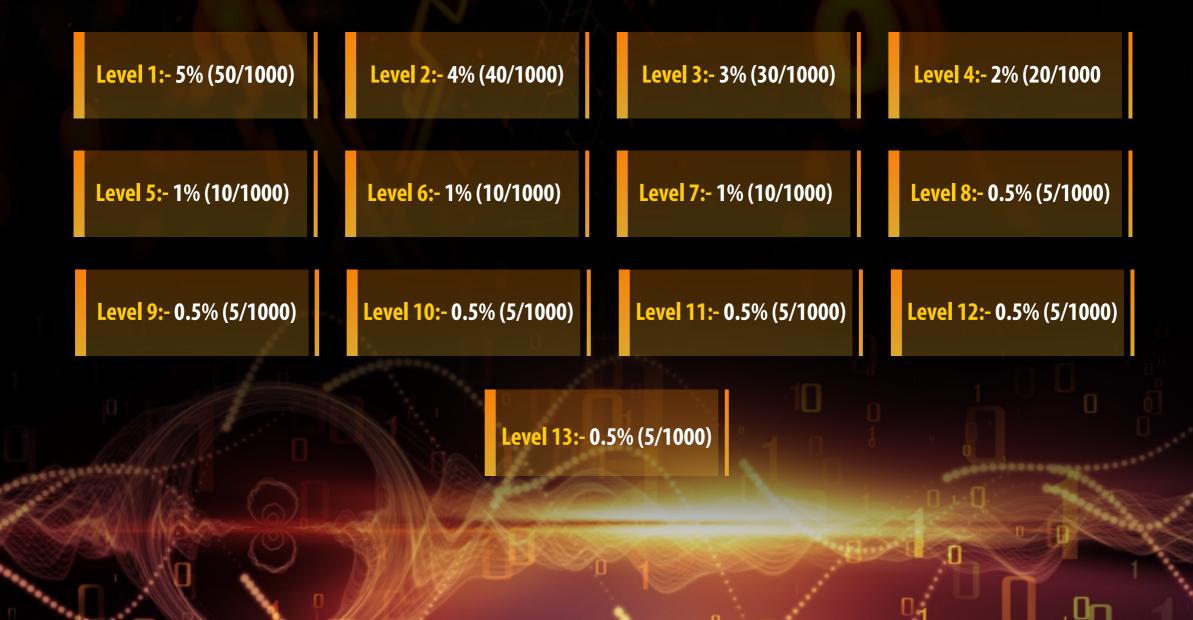

#### Get your TRX every moment

-Check your wallet info - deposits, earnings, withdrawals, and referrals - in real time. -Referral program: Earn from 13 levels.

(5%, 4%, 3%, 2%, 1%,1%, 1%, 0.5%, 0.5%, 0.5%, 0.5%, 0.5%, 0.5%).

#### **REFERRAL SYSTEM**

- The contract supports a 13-level referral system.
  Referral Percentages (Levels 1-13):
- Level 1: 5% (50) Level 5: 1% (10)
- Level 2: 4% (40)
- Level 3: 3% (30)
- Level 4: 2% (20)
- Level 6: 1% (10) - Level 7: 1% (10) - Level 8: 0.5% (5)
- Level 9: 0.5% (5) Leve
  - Level 10: 0.5% (5)
  - Level 11: 0.5% (5)
  - Level 12: 0.5% (5)
- Level 13: 0.5% (5)